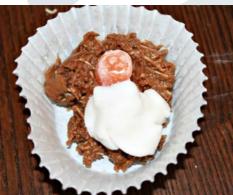

## **Chocolate Mangers**

#### You will need

Shredded wheat Melted chocolate Jelly babies Large marshmallow Bun cases

#### What to do

Melt chocolate Mix in shredded wheat Spoon mixture into bun cases Cut your marshmallow in half and insert jelly baby and cover to make a blanket