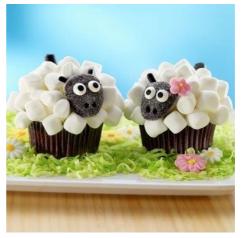

# **Sheep Cupcakes**

#### You will need

plain buns buttercream icing mini marshmallows 1 large white marshmallow sheep 'topper' sweets for tails

### What to do

Take a bun and cover the top with icing. Use icing to stick a sheep face 'topper' to the large marshmallow. Place this marshmallow 'face' on top of the bun. Add mini marshmallows for the sheep's wool. Add a sweet for the sheep's tail. Place in a cupcake holder to take home.